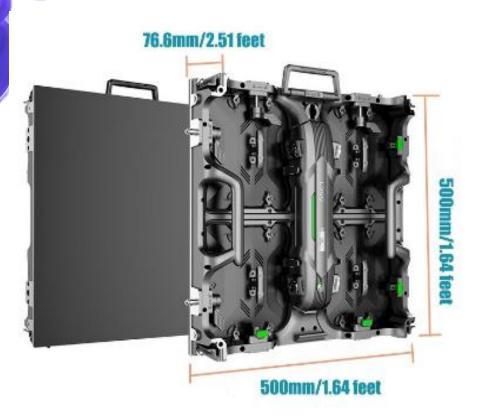

#### 500x500mm Panel Size

Specification

| Outdoor Rental led screen specification |                            |                            |
|-----------------------------------------|----------------------------|----------------------------|
| Pixel                                   | 3.91mm                     | 4.81mm                     |
| LED Encapsulation                       | SMD1921                    | SMD1921                    |
| Brightness                              | 4500-5500nit               | 5500nit                    |
| Cabinet Size                            | 500×1000×80<br>/500x500x80 | 500×1000×80<br>/500x500x80 |
| Material                                | Die Casting Aluminum       | Die Casting Aluminum       |
| Scan Method                             | 1/16 Scan                  | 1/13 Scan                  |
| Weight                                  | 8Kg                        | 12.5Kg/ 8Kg                |
| Cabinet Resolution                      | 128x128dots                | 104x208dots/104x104dots    |
| Module Size(mm)                         | 250x250                    | 250×500/250x250            |
| Pixel Density                           | 65536 Pixel/m²             | 43264 Pixel/m²             |
| Refresh Frequency                       | ≥3840Hz                    |                            |
| Viewing Angle                           | 140/140                    | 140/140                    |
| Working Voltage                         | 110-220Volt/50/60hz        | 110-220Volt/50/60hz        |
| IP waterproof                           | IP65                       | IP65                       |
| Optimal Viewing Distance                | ≥ 3m                       | ≥ 4m                       |
| Working Temperature                     | - 20~40℃                   | -20~45 ℃                   |

#### **HUB Board**

- \* Without wires connection, signal and power can transfer more stable and reliable.
- \* HUB board connect modules and power supplies directly instead of wires.
- \* Directly take out back cover, easy to change within 5 seconds.