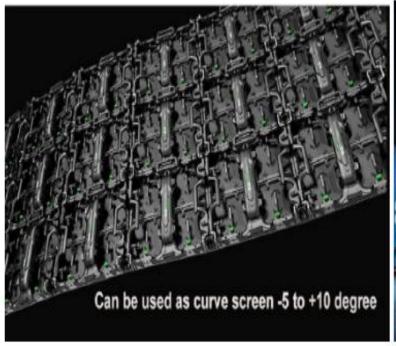

#### It can used as curved screen

It can used as curved screenCan be used as curve screen -5 to +10 degrees.