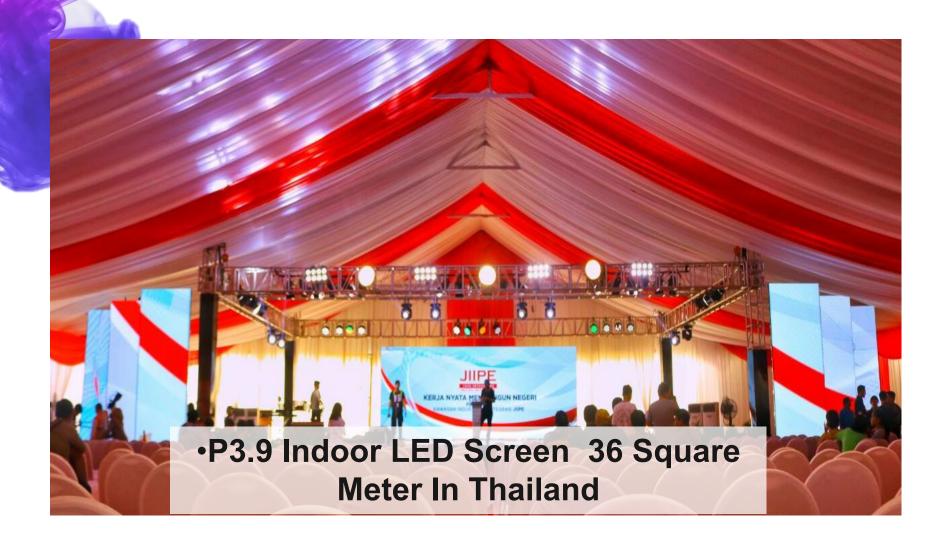

s.

#### Product Features

#### Maintenance

- \* Front and rear maintenance available.
- \* Faster and easier to install and disassembly.
- \* Magnetic suction installation, simple and quick maintenance for various installation environment, improve work efficiency.
- \* Die casting aluminum panel.



### More Details



- \* High degree of protection, high durability.
- \* Common good, flexible and easy to use.





Seamless side locks



#### **LED Display Test**

Each product tested more than 72 hours before shipment.





#### It can used as curved screen

It can used as curved screenCan be used as curve screen -5 to +10 degrees.





### Assembly & Operation





**Ground standing and hanging Installation** 

### Assembly Project Shows



Hanging and ground standing installation

















#### Thank You For Your Time.

KingVisionledn is looking forward to serve you.