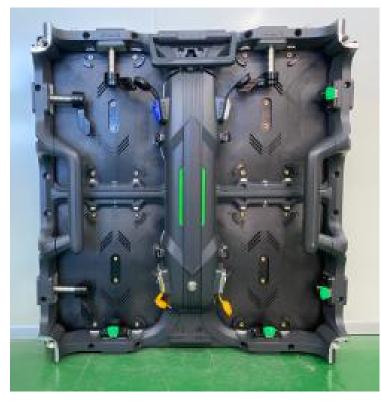

#### **HUB Board**

- \* Without wires connection, signal and power can transfer more stable and reliable.
- \* HUB board connect modules and power supplies directly instead of wires.
- \* Directly take out back cover, easy to change within 5 seconds.

#### Maintenance

- \* Front and rear maintenance available.
- \* Faster and easier to install and disassembly.
- \* Magnetic suction installation, simple and quick maintenance for various installation environment, improve work efficiency.
- \* Die casting aluminum panel.