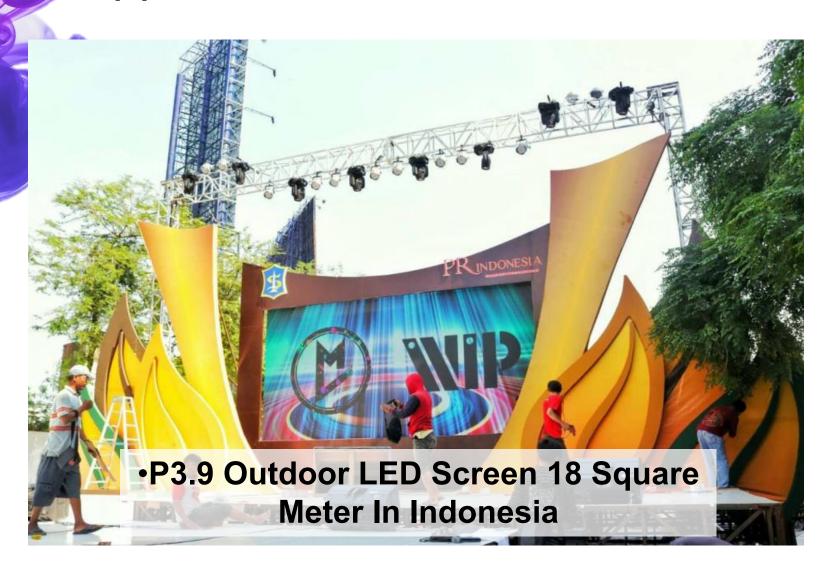

#### Product Features

#### Maintenance

- \* Front and rear maintenance available.
- \* Faster and easier to install and disassembly.
- \* Magnetic suction installation, simple and quick maintenance for various installation environment, improve work efficiency.
- \* Die casting aluminum panel.



### More Details



- \* High degree of protection, high durability.
- \* Common good, flexible and easy to use.





Seamless side locks



#### **LED Display Test**

Each product tested more than 72 hours before shipment.





#### It can used as curved screen

It can used as curved screenCan be used as curve screen -5 to +10 degrees.





### Assembly & Operation





**Ground standing and hanging Installation** 

### Assembly Project Shows



Hanging and ground standing installation

















#### Thank You For Your Time.

KingVisionledn is looking forward to serve you.