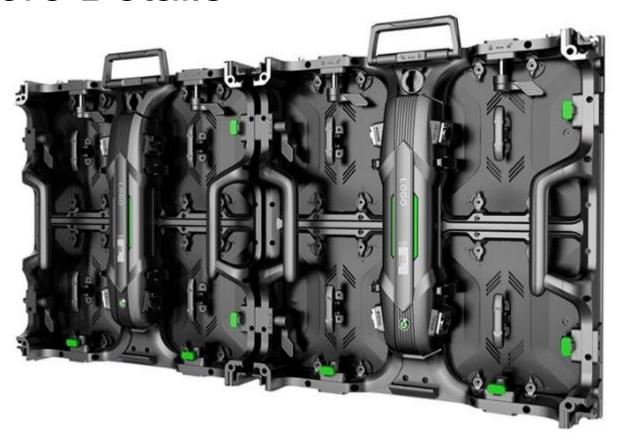

### More Details

- \* High degree of protection, high durability.
- \* Common good, flexible and easy to use.

Seamless side locks