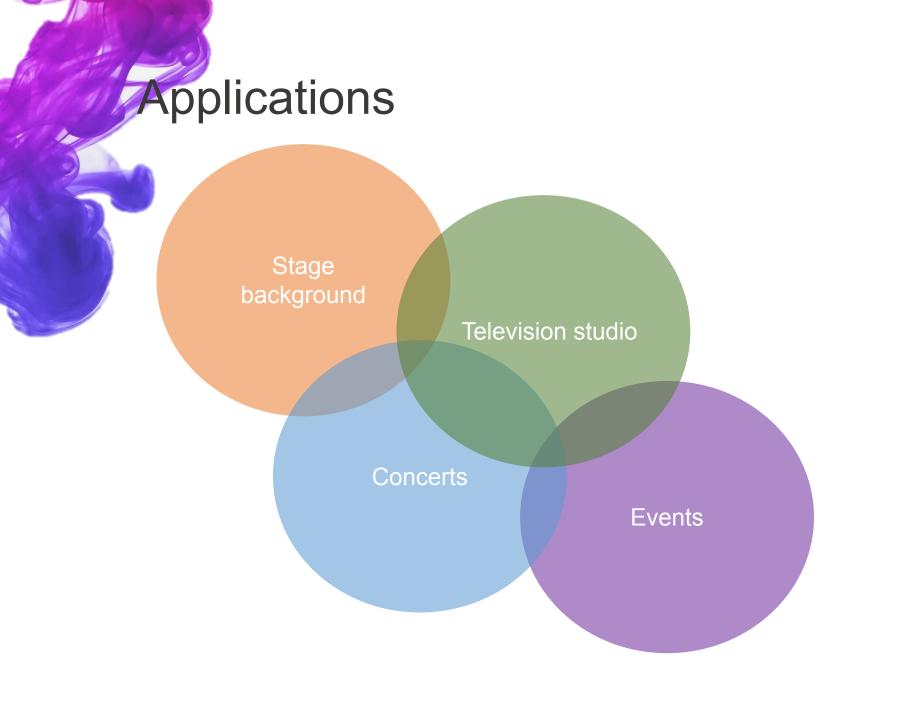

conds.

#### Product Features

#### Maintenance

- \* Front and rear maintenance available.
- \* Faster and easier to install and disassembly.
- \* Magnetic suction installation, simple and quick maintenance for various installation environment, improve work efficiency.
- \* Die casting aluminum panel.



### More Details



- \* High degree of protection, high durability.
- \* Common good, flexible and easy to use.





Seamless side locks



#### **LED Display Test**

Each product tested more than 72 hours before shipment.





#### It can used as curved screen

It can used as curved screenCan be used as curve screen -5 to +10 degrees.





### Assembly & Operation





**Ground standing and hanging Installation** 

### Assembly Project Shows



Hanging and ground standing installation

















#### Thank You For Your Time.

KingVisionledn is looking forward to serve you.