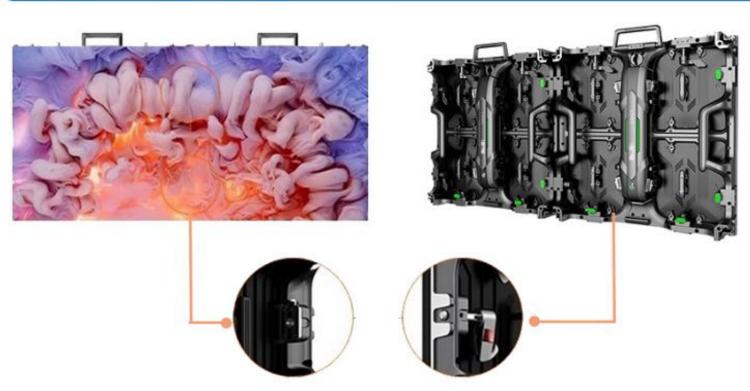

### More Details

- \* High degree of protection, high durability.
- \* Common good, flexible and easy to use.

Seamless side locks