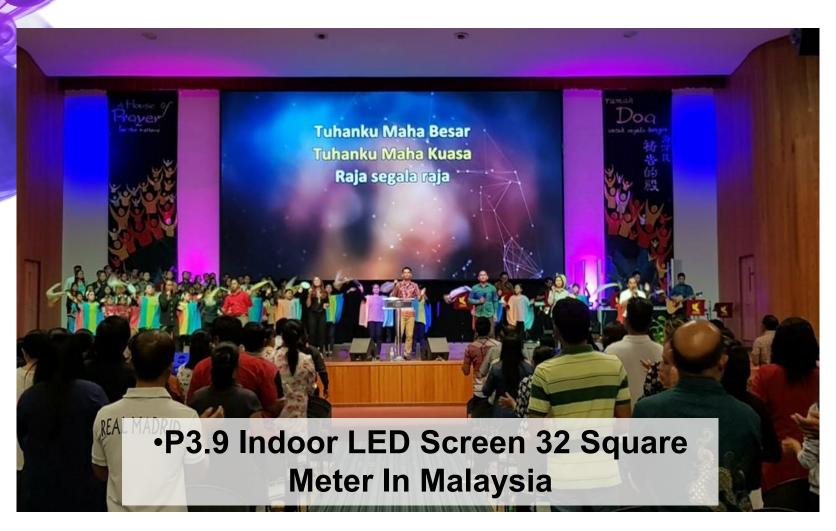

Product Features

#### Maintenance

- \* Front and rear maintenance available.
- \* Faster and easier to install and disassembly.
- \* Magnetic suction installation, simple and quick maintenance for various installation environment, improve work efficiency.
- \* Die casting aluminum panel.



### More Details



- \* High degree of protection, high durability.
- \* Common good, flexible and easy to use.





Seamless side locks



#### **LED Display Test**

Each product tested more than 72 hours before shipment.





#### It can used as curved screen

It can used as curved screenCan be used as curve screen -5 to +10 degrees.





### Assembly & Operation





**Ground standing and hanging Installation** 

### Assembly Project Shows



Hanging and ground standing installation

















#### Thank You For Your Time.

KingVisionledn is looking forward to serve you.