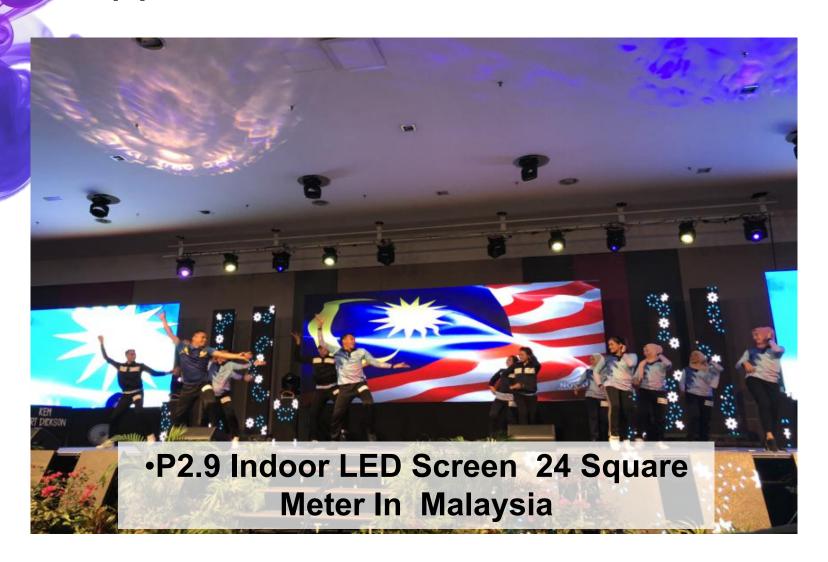

## Product Features

#### Maintenance

- \* Front and rear maintenance available.
- \* Faster and easier to install and disassembly.
- \* Magnetic suction installation, simple and quick maintenance for various installation environment, improve work efficiency.
- \* Die casting aluminum panel.



### More Details



- \* High degree of protection, high durability.
- \* Common good, flexible and easy to use.





Seamless side locks



#### **LED Display Test**

Each product tested more than 72 hours before shipment.





#### It can used as curved screen

It can used as curved screenCan be used as curve screen -5 to +10 degrees.





### Assembly & Operation





**Ground standing and hanging Installation** 

### Assembly Project Shows



Hanging and ground standing installation

















#### Thank You For Your Time.

KingVisionledn is looking forward to serve you.