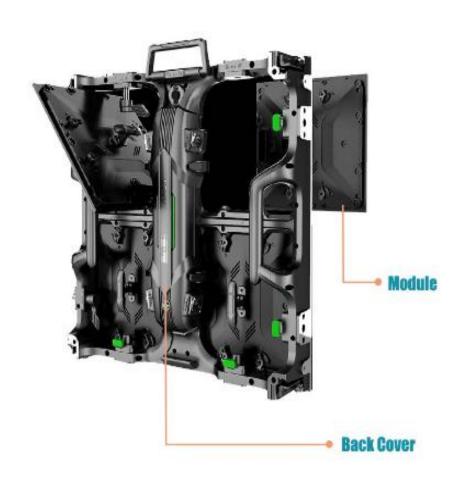

#### **HUB Board**

- \* Without wires connection, signal and power can transfer more stable and reliable.
- \* HUB board connect modules and power supplies directly instead of wires.
- \* Directly take out back cover, easy to change within 5 seconds.

#### Maintenance

- \* Front and rear maintenance available.
- \* Faster and easier to install and disassembly.
- \* Magnetic suction installation, simple and quick maintenance for various installation environment, improve work efficiency.
- \* Die casting aluminum panel.