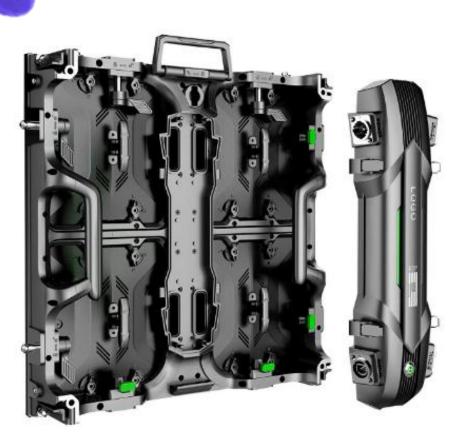

#### **HUB Board**

- \* Without wires connection, signal and power can transfer more stable and reliable.
- \* HUB board connect modules and power supplies directly instead of wires.
- \* Directly take out back cover, easy to change within 5 seconds.

#### Maintenance

- \* Front and rear maintenance available.
- \* Faster and easier to install and disassembly.
- \* Magnetic suction installation, simple and quick maintenance for various installation environment, improve work efficiency.
- \* Die casting aluminum panel.