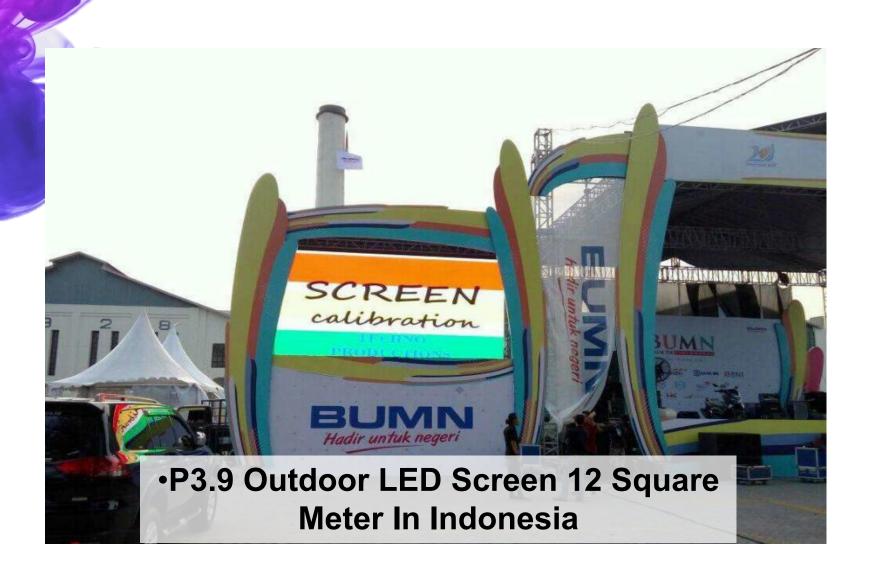

#### Product Features

#### Maintenance

- \* Front and rear maintenance available.
- \* Faster and easier to install and disassembly.
- \* Magnetic suction installation, simple and quick maintenance for various installation environment, improve work efficiency.
- \* Die casting aluminum panel.



### More Details



- \* High degree of protection, high durability.
- \* Common good, flexible and easy to use.





Seamless side locks



#### **LED Display Test**

Each product tested more than 72 hours before shipment.





#### It can used as curved screen

It can used as curved screenCan be used as curve screen -5 to +10 degrees.





### Assembly & Operation





**Ground standing and hanging Installation** 

### Assembly Project Shows



Hanging and ground standing installation

















#### Thank You For Your Time.

KingVisionledn is looking forward to serve you.